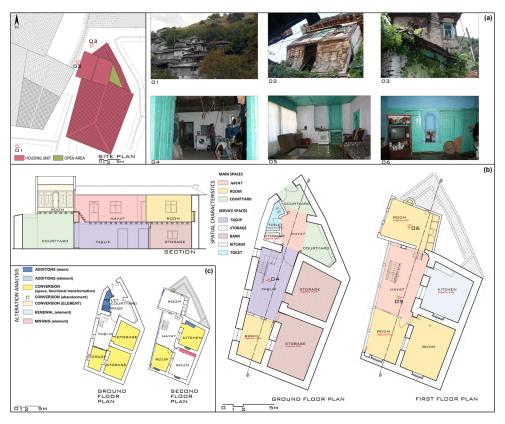

Fig. S5 (a) Site plan and photos, (b) spatial analysis, (c) alteration analysis of current of house numbered 43