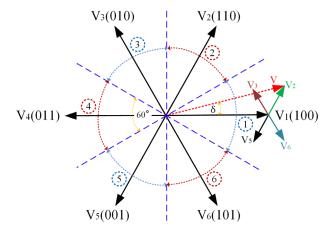

When the above article was first published online Fig. 13 was missing. This has now been corrected in the online version. The correct version of Fig. 13 is published here.

Fig. 13 Inverter voltage vectors and segment of sectors in  $\alpha\beta$  reference frame